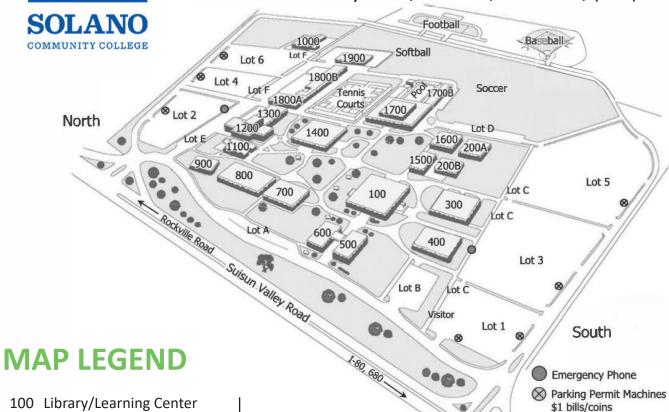

### Fairfield Map

4000 Suisun Valley Road, Fairfield, CA 94534, (707) 864-7000

100 Library/Learning Center

200 Early Learning Center

300 Mathematics & Science

400 Student Services

500 Business, Computer Science

600 Administration

700 Social and Behavioral

Sciences

800 Health Sciences

900 Faculty Offices

1000 Horticulture

1100 Portables 1102-1104

1200 Music/Theatre

1300 Liberal Arts

1400 Bookstore/Cafeteria/

Student Life

1500 Math

1600 Cosmetology/

Early College High School

1700 Athletics / Kinesiology

1800B Sheriff's Office

1900 Facilities/Warehouse

SFRVICES-ROOM

Academic Affairs - 600

Admission & Records - 400

ASSC & Student Life - 1400

Assessment Center - 400

Boardroom - 600

Bookstore - 1400